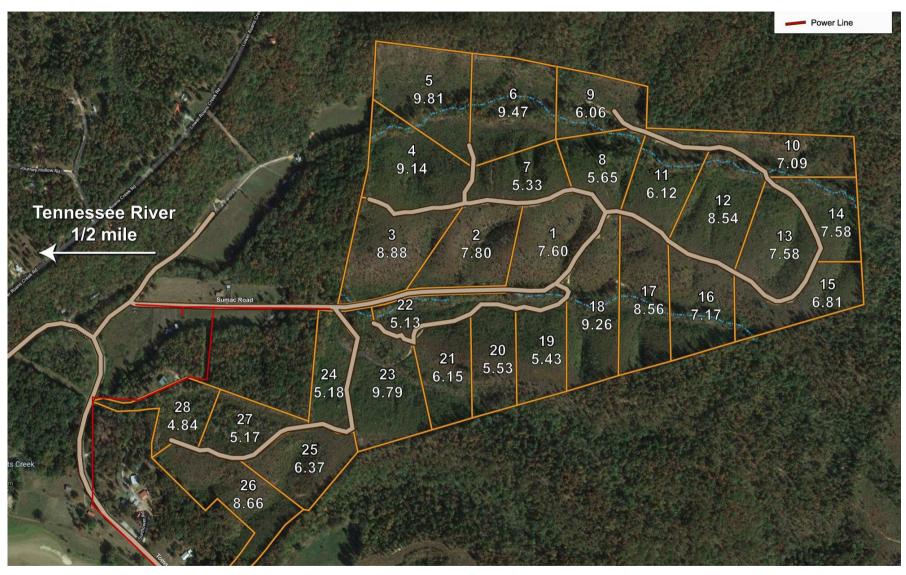

#### Southwind Ranch

Is an incredible property featuring both desirable elevation and beauty, with an easy driving distance from either Nashville or Memphis. This property is situated within the beautiful rolling hills of central Tennessee and less than a mile from the amazing Tennessee River! There is a non-maintained dirt road running throughout the property to provide access to each tract. You will definitely enjoy owning this land with its endless opportunities!

#### **Best Uses for Lots:**

A perfect place to build a rural homestead or cabin in the woods. Not only is the land beautiful, but you'll also have access to the amazing Tennessee River! All tracts have non-maintained dirt frontage or county road frontage with power lines that are accessible along the county road. Don't miss out on this wonderful opportunity to own a piece of central Tennessee!

## VISITING THE PROPERTIES

The lots are located along a non-maintained dirt road running throughout the development and have elevation changes with amazing scenery everywhere you look. The easy access and rolling terrain make these the perfect lots for building a cabin on, hunting, camping or having for a weekend getaway. **Note: 4x4 is highly recommended for this property.** 