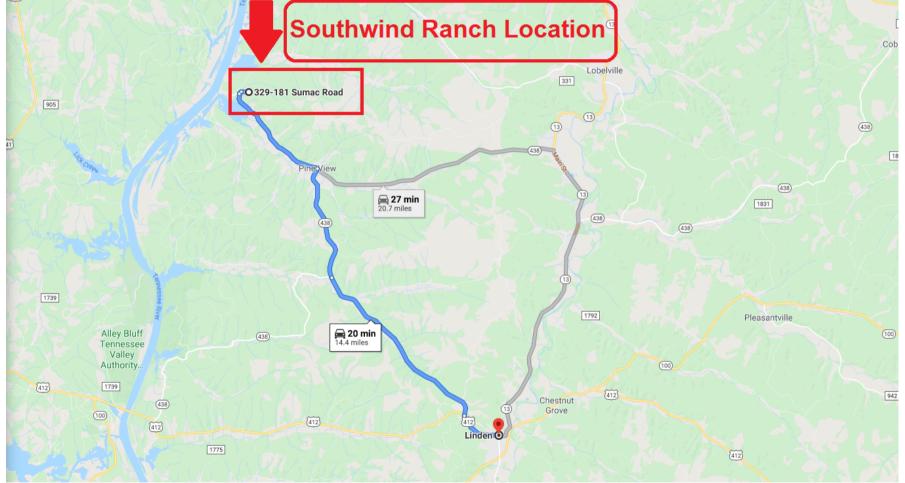

## LOCATION

**STREET ADDRESS**: 329-181 Sumac Rd Linden, TN 37096, USA **GPS COORDINDATES**: @35.762856, -87.970095

## DIRECTIONS

This scenic property is approximately 23 miles east of Parsons, Tennessee, 38 miles east of Lexington, Tennessee, 70 miles northeast of Jackson, Tennessee, and 14.4 miles northwest of Linden, Tennessee.

#### Link to Google Map:

<u>https://www.google.com/maps/dir/35.762856,+-87.970095/Linden,+Tennessee+37096,+USA/@35.6874461,-87.9076507,17225m/data=!3m1!1e3!4m1</u> 1!4m10!1m3!2m2!1d-87.970095!2d35.762856!1m5!1m1!1s0x887cbe1af3619213:0x8bec6c4901a5d4d2!2m2!1d-87.8394704!2d35.6172917?hl=en